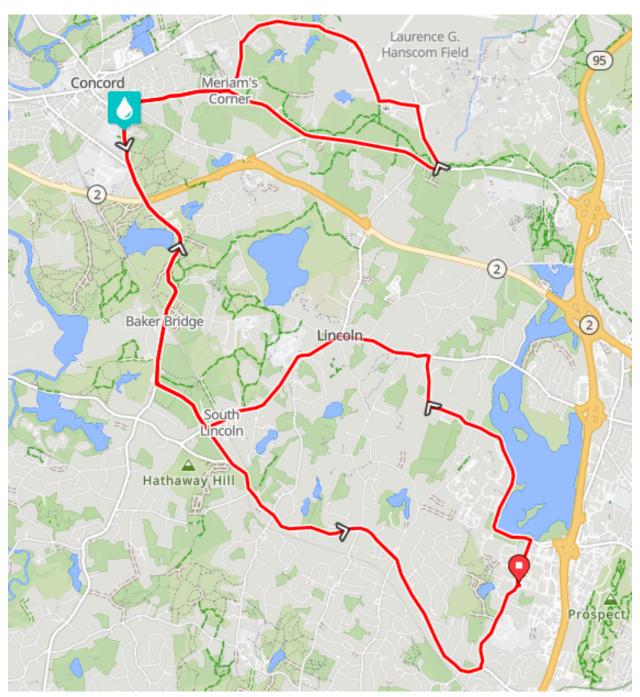

## National Brain Tumor Society Ride 25 Mile Route:

0.0 mi: Start at parking lot of 200 West Street.

0.0 mi: Turn right onto West Street.

0.5 mi: Turn left onto Winter Street.

2.6 mi: Keep right on Winter Street.

3.0 mi: Turn left onto Trapelo Road.

3.5 mi: Keep left onto Trapelo Road.

3.9 mi: Turn left onto Lincoln Road.

4.2 mi: Keep right on Lincoln Road.

5.5 mi: Turn right onto Codman Road.

6.1 mi: Keep right on Codman Road.

8.1 mi: Continue straight on Walden Street.

9.1 mi: Turn right onto Heywood Street.

9.2 mi: Turn right onto Lexington Road.

10.3 mi: Keep right on Lexington Road.

12.5 mi: Turn left onto Hanscom Drive.

12.9 mi: Keep left onto Hanscom Drive.

13.1 mi: At roundabout, take exit 5 onto Old Bedford Road.

15.3 mi: Turn left onto Old Bedford Road.

15.8 mi: Keep right onto Old Bedford Road.

15.9 mi: Turn right onto Lexington Road.

16.9 mi: Turn left onto Heywood Street.

17.1 mi: Turn left onto Walden Street.

18.0 mi: Continue straight on Walden Street.

20.0 mi: Turn left onto Codman Road.

21.1 mi: Turn left onto South Great Road.

21.4 mi: Keep left on South Great Road.

24.6 mi: Turn left onto Lexington Street.

25.5 mi: Turn right into 200 West Street parking lot.