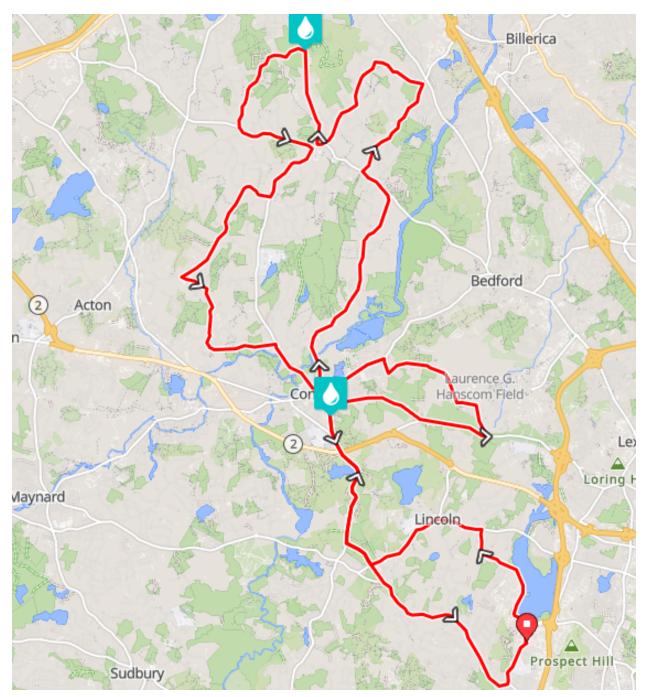

## National Brain Tumor Society Ride **50 Mile Route**:

0.0 mi: Start at parking lot of 200 West Street.

0.0 mi: Turn right onto West Street.

0.5 mi: Turn left onto Winter Street.

2.6 mi: Keep right on Winter Street.

3.0 mi: Turn left onto Trapelo Road.

3.5 mi: Keep left onto Trapelo Road.

3.9 mi: Turn left onto Lincoln Road.

4.2 mi: Keep right on Lincoln Road.

5.5 mi: Turn right onto Codman Road.

6.1 mi: Keep right on Codman Road.

8.1 mi: Continue straight on Walden Street.

9.1 mi: Turn right onto Heywood Street.

9.2 mi: Turn right onto Lexington Road.

10.3 mi: Keep right on Lexington Road.

12.5 mi: Turn left onto Hanscom Drive.

12.9 mi: Keep left onto Hanscom Drive.

13.1 mi: At roundabout, take exit 5 onto Old Bedford Road.

15.3 mi: Turn right onto Old Bedford Road.

15.6 mi: Turn left onto Bedford Street.

17.0 mi: Turn right onto Monument Street.

17.8 mi: Keep right on Monument Street.

20.3 mi: Keep right onto River Road.

21.4 mi: Turn left onto Bedford Road.

22.0 mi: Turn right onto Brook Street.

23.2 mi: Keep left onto Maple Street.

23.3 mi: Turn right onto Maple Street.

24.1 mi: Turn left onto West Street.

25.2 mi: Turn left onto Rutland Street.

26.2 mi: Keep right onto East Street.

27.2 mi: Turn right onto Bedford Street.

27.3 mi: Keep right on Bedford Street, at roundabout, take exit 1 onto Lowell Street.

29.2 mi: Turn left onto Curve Street.

31.5 mi: Turn left onto Westford Street.

32.9 mi: Turn right onto Church Street.

33.0 mi: Turn right onto Concord Steet.

34.3 mi: Turn right onto South Street.

35.7 mi: Turn left onto West Street.

35.8 mi: Keep right onto Pope Road.

37.1 mi: Turn left onto Strawberry Hill Road.

38.0 mi: Turn right onto College Road.

39.0 mi: Turn left onto Barretts Mill Road.

40.2 mi: Turn right onto Lowell Road.

41.4 mi: At the roundabout, take exit 2 onto Lexington Road.

41.6 mi: Turn right onto Heywood Street.

41.7 mi: Keep left onto Heywood Street and turn left onto Walden Street.

42.7 mi: Continue straight on Walden Street.

44.7 mi: Turn left onto Codman Road.

45.8 mi: Turn left onto South Great Road.

46.0 mi: Keep left on South Great Road.

49.2 mi: Turn left onto Lexington Street.

50.2 mi: Turn right into 200 West Street parking lot.